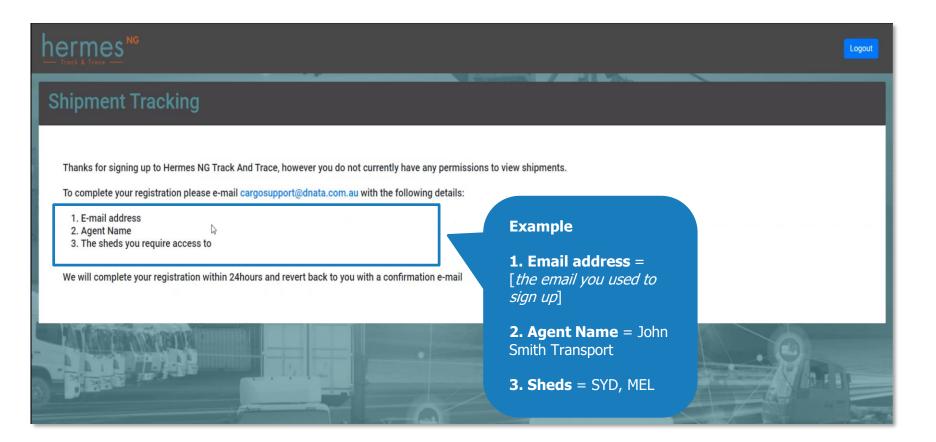

## If you have not been pre-registered...

When you sign in, the below screen will show. Please follow the instructions below for dnata to complete your access setup (i.e. assigning you to an agent and shed in the system)