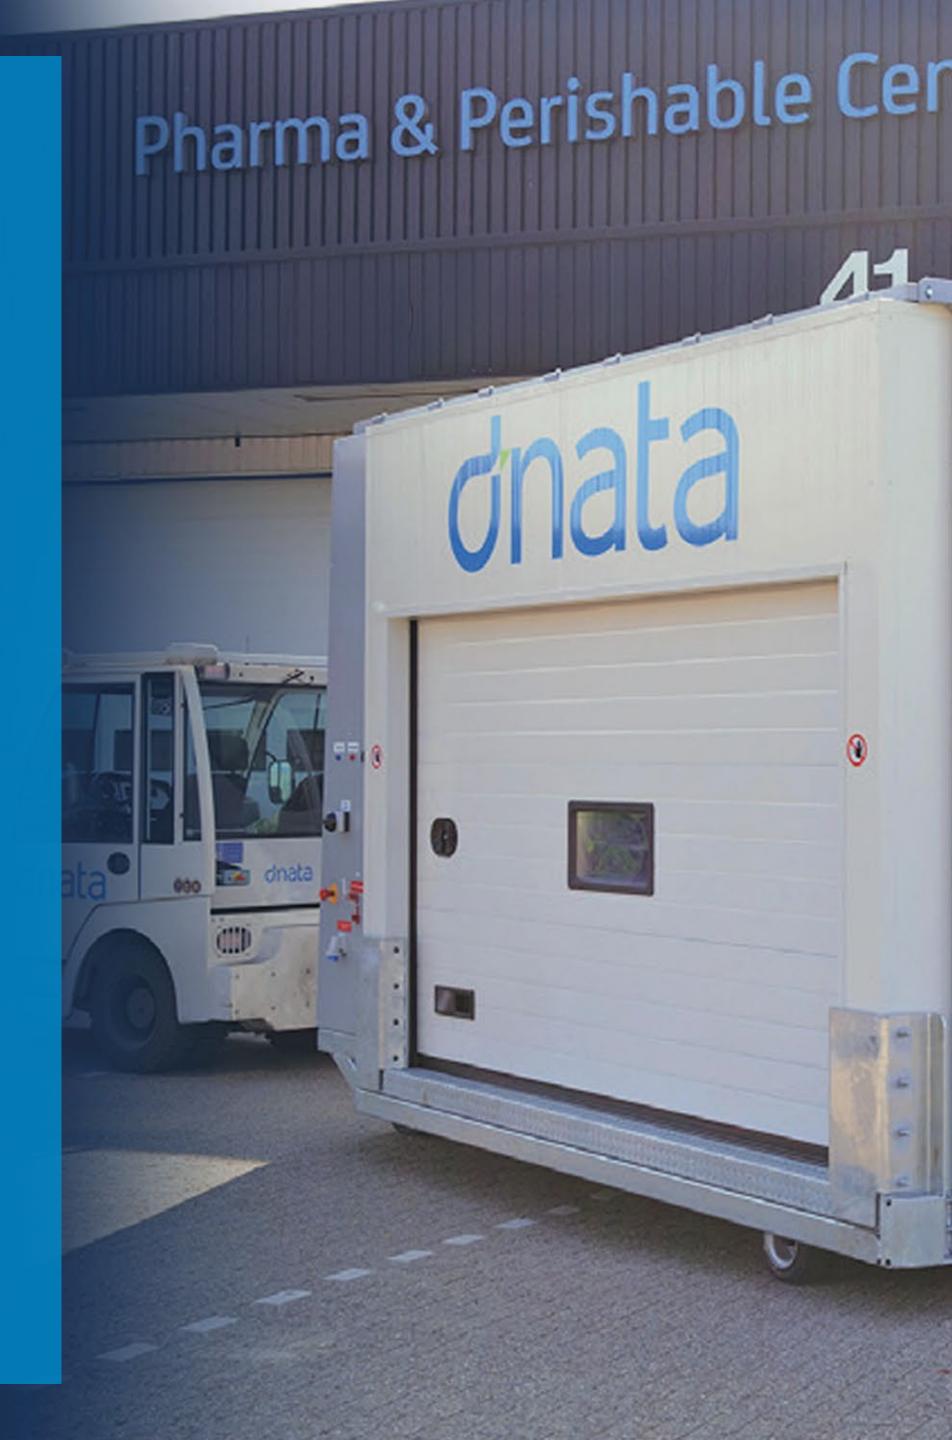

## COOL DOLLIES FOR TEMPERATURE-CONTROLLED AIRSIDE TRANSPORT

Despite short transfer times between an aircraft and cargo facilities, hot runways can seriously degrade perishables and pharmaceuticals. Our purpose-built Cool Dollies support an unbroken cool chain so that these highly-sensitive commodities, entrusted to us by our customers, enjoy a seamless, controlled environment throughout its journey.

Solution for transport of all lower deck ULDs with a maximum height of 1.65 metre and handle loads up to 7 tonnes. 2 x LD3's or 1 x PMC or 1 x PAG capacity.

Red and blue lights as an indication for ambient or cool transport.